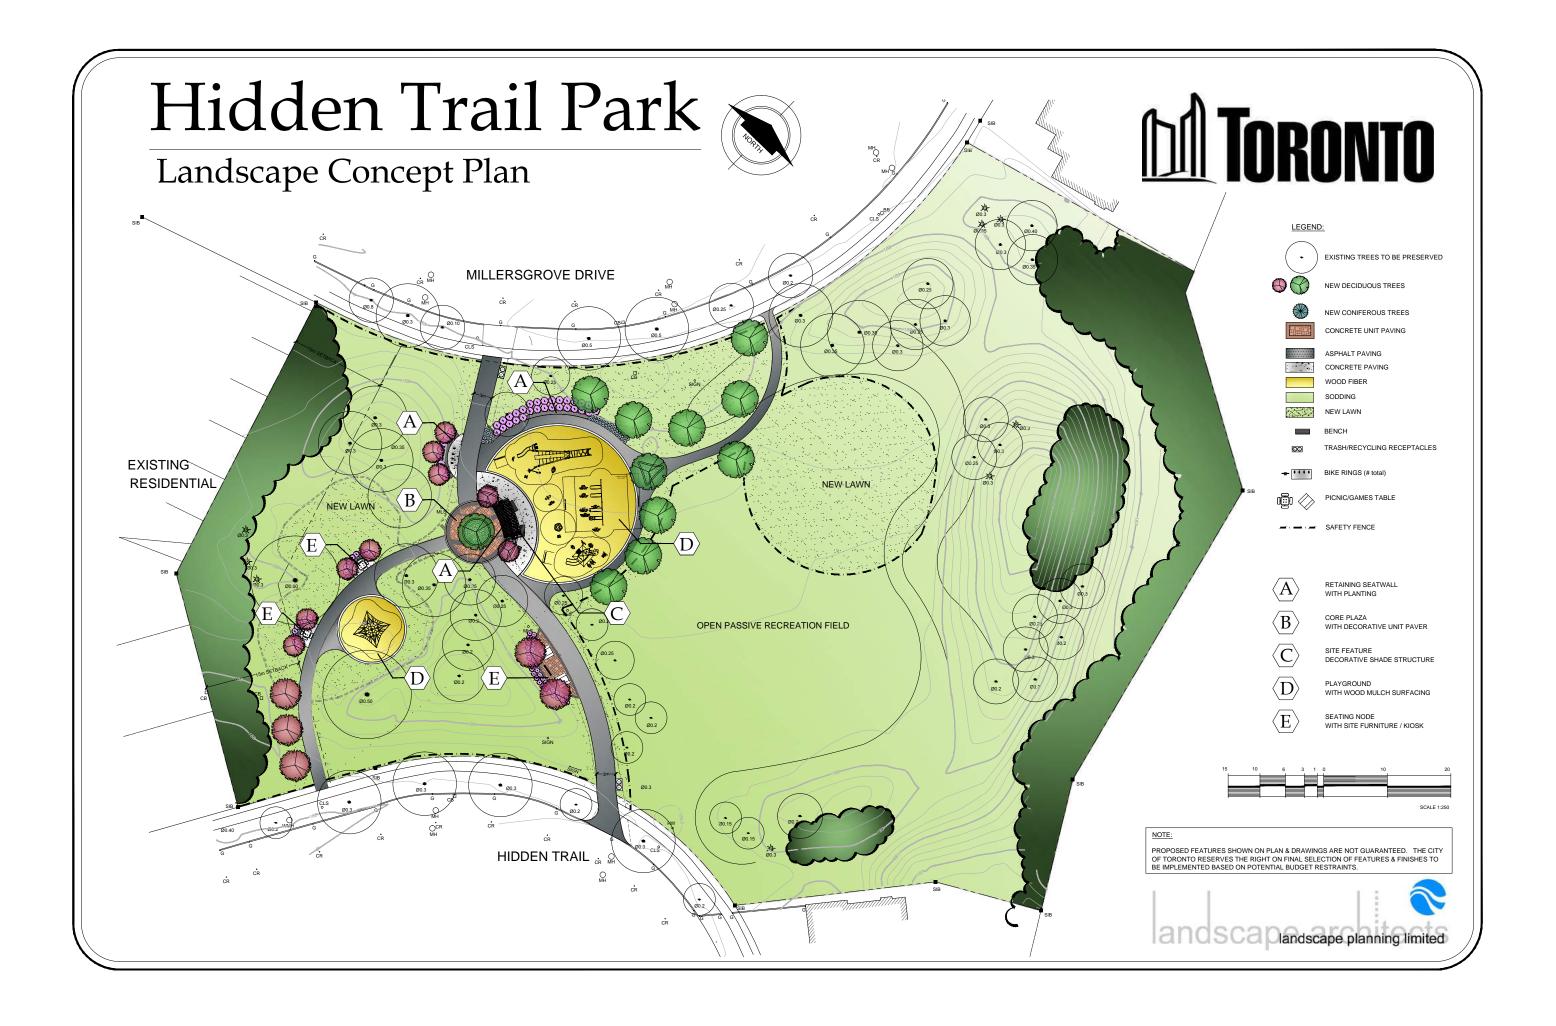

## Hidden Trail Park



Location Map & Existing Condition

























PHOTO E



EXISTING SHRUBS
TO BE REMOVED







EXISTING BIKE RACK & GARBAGE LOCATION TO BE RELOCATED





## Hidden Trail Park

#### Proposed Landscape Finishes



ΔΩΡΗΔΙΤ WΔΙΚWΔ



WOOD MULCH FOR PLAYGROUND



ASPHALT / CONCRETE WALKWAY (MAIN WALKWAY & PLAZA)



CONCRETE UNIT PAVING (PLAZA)



GAME TABLE / CHESS TABLE





PROPOSED NEW BENCHES AT THE PLAZA



PROPOSED NEW BIKE RING

**TORONTO** 



RETAINING WALL / SEATING OPPORTUNITY

#### Pavement

















#### Site Furnishings



NOTE

PROPOSED FEATURES SHOWN ON PLAN & DRAWINGS ARE NOT GUARANTEED. THE CITY OF TORONTO RESERVES THE RIGHT ON FINAL SELECTION OF FEATURES & FINISHES TO BE IMPLEMENTED BASED ON POTENTIAL BUDGET RESTRAINTS.



Outdoor Passive Recreation

## Hidden Trail Park

#### Proposed Landscape Elements



Shade Structure (Concept)



Planting Material - Trees

# **TORONTO**



















Planting Material - Shr