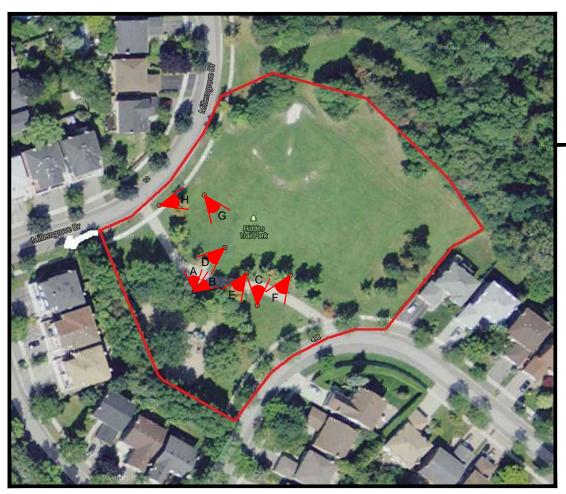

## Hidden Trail Park

Location Map & Existing Condition

PHOTO E

EXISTING SHRUBS
TO BE REMOVED

EXISTING BIKE RACK & GARBAGE LOCATION TO BE RELOCATED