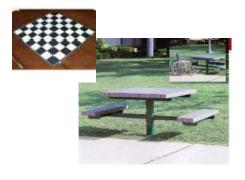

#### Proposed Landscape Finishes

ΔΩΡΗΔΙΤ WΔΙΚWΔ

WOOD MULCH FOR PLAYGROUND

ASPHALT / CONCRETE WALKWAY (MAIN WALKWAY & PLAZA)

CONCRETE UNIT PAVING (PLAZA)

GAME TABLE / CHESS TABLE

PROPOSED NEW BENCHES AT THE PLAZA