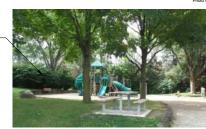

## Hidden Trail Park

Location Map & Existing Condition

PHOTO E

EXISTING SHRUBS
TO BE REMOVED

EXISTING BIKE RACK & GARBAGE LOCATION TO BE RELOCATED