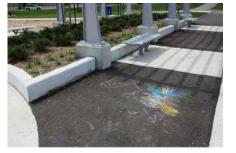

## Hidden Trail Park

Location Map & Existing Condition

PHOTO E

EXISTING SHRUBS
TO BE REMOVED

EXISTING BIKE RACK & GARBAGE LOCATION TO BE RELOCATED