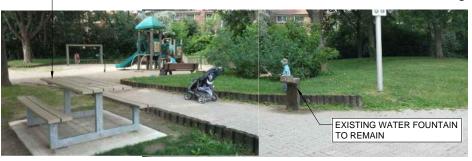

## Hidden Trail Park

Location Map & Existing Condition

PHOTO E

EXISTING SHRUBS
TO BE REMOVED

EXISTING BIKE RACK & GARBAGE LOCATION TO BE RELOCATED